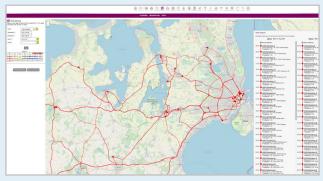

The route planning provides a visual overview in real time

Automated planning based on task parameters and locations

#### Better overview

The geographical visualization of the location of the tasks gives you a better overview of tasks and working days.