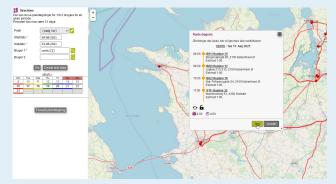

The route planning provides a visual overview in real time

Automated planning based on task parameters and locations

# **Functionality:**

- See the geographical location of tasks
- Generate better routes automatically, that minimize driving time
- Plan with flexibility and choose whether tasks should be performed on fixed days or if they can be moved
- · Schedule tasks for one or two employees at a time
- The auto-generated routes can easily be corrected with drag-and-drop